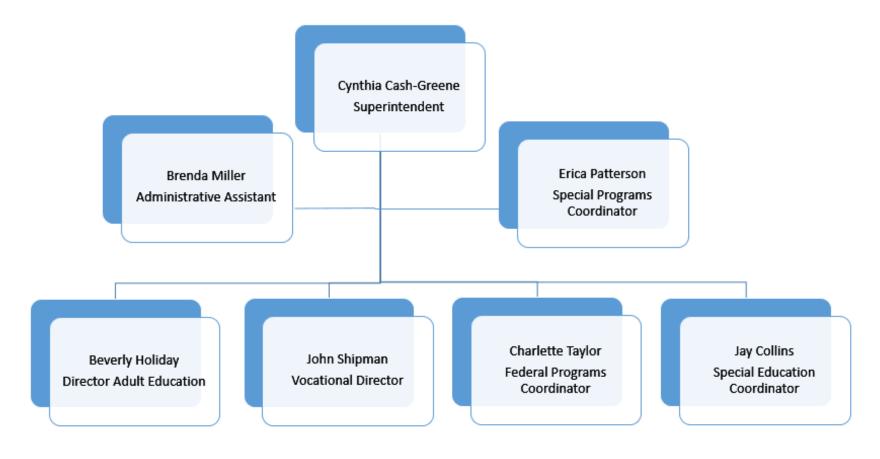

## Programs, Reentry, and Rehabilitative Services Organization Chart - Palmetto Unified School District<sup>4</sup>

Palmetto Unified School District is within the Deputy Director of Programs, Reentry, and Rehabilitative Services organization chart.