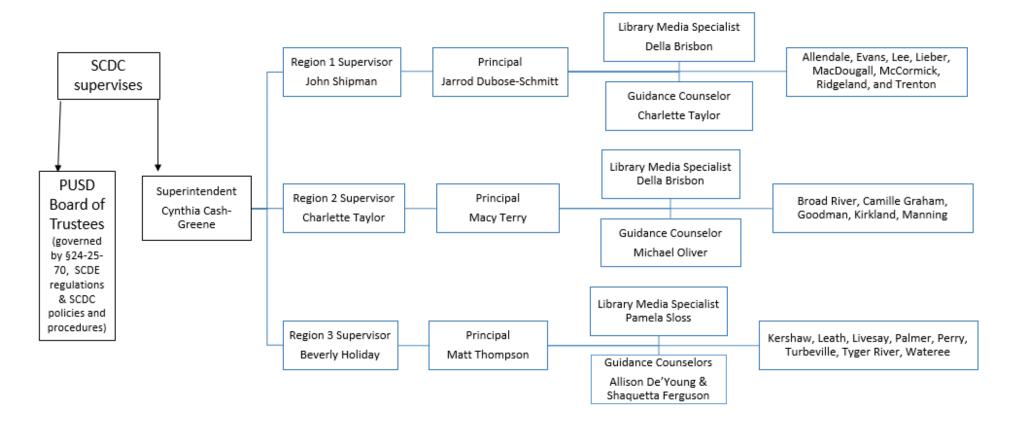

## Palmetto Unified School District Organization Chart - Regional Supervisors and Principals<sup>8</sup>

<sup>&</sup>lt;sup>8</sup> S.C. House of Representatives, House Legislative Oversight Committee, "Agency Presentation – Programs, Reentry, and Rehabilitative Services Unit (June 18, 2019)," under "Committee Postings and Reports," under "House Legislative Oversight Committee," under "Corrections, Department of," and under "Meetings," <a href="https://scstatehouse.gov/CommitteeInfo/HouseLegislativeOversightCommittee/AgencyWebpages/Corrections/SCDC%20Presentation%20-%20PRRS%20Division%20UPDATED%20(7.25.19).pdf</a> (accessed October 9, 2019), slide 50. Hereinafter "PRRS Presentation."